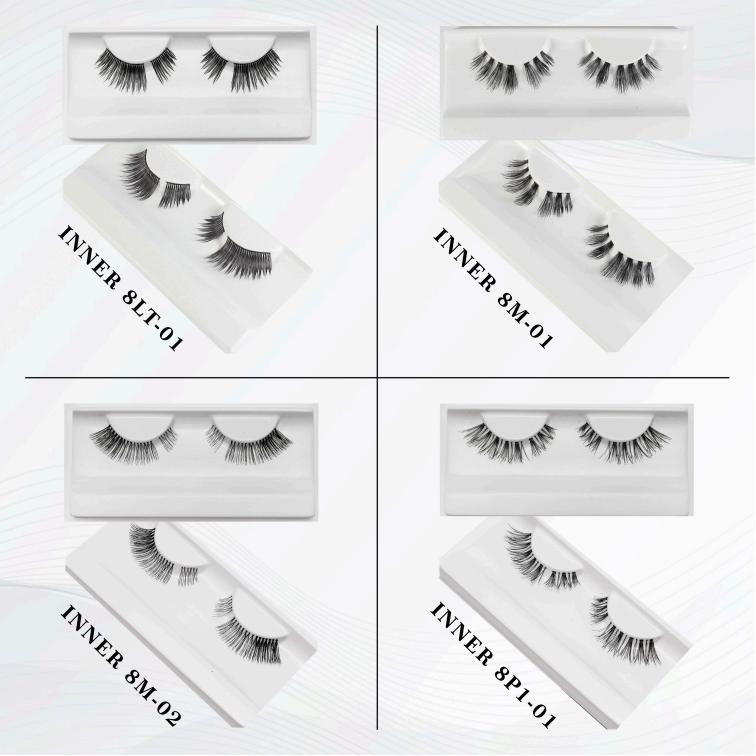

Customized dramatic and natural group of lashes

**PT Mahkota Tri Angjaya** as well-known as PT MATA was established in 2008 and has been certified ISO 9001:2015, ISO 14001:2015 and ISO 45001:2018. PT MATA commits to do good company reputation by producing eyelashes with consistent product quality, competitive price, and optimum production lead time.