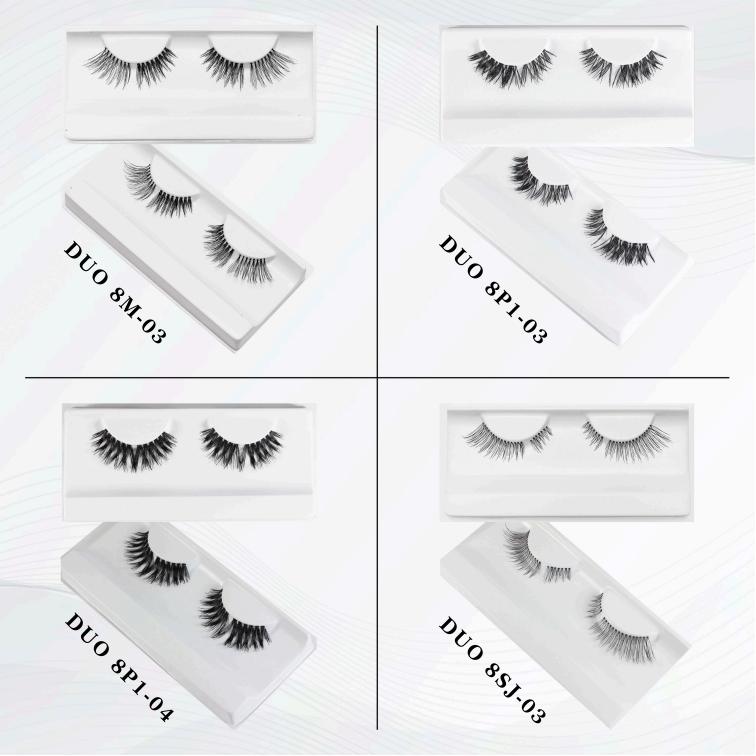

Customized dramatic and natural group of lashes

**PT Mahkota Tri Angjaya** as well-known as PT MATA was established in 2008 and has been certified ISO 9001:2015, ISO 14001:2015 and ISO 45001:2018. PT MATA commits to do good company reputation by producing eyelashes with consistent product quality, competitive price, and optimum production lead time.