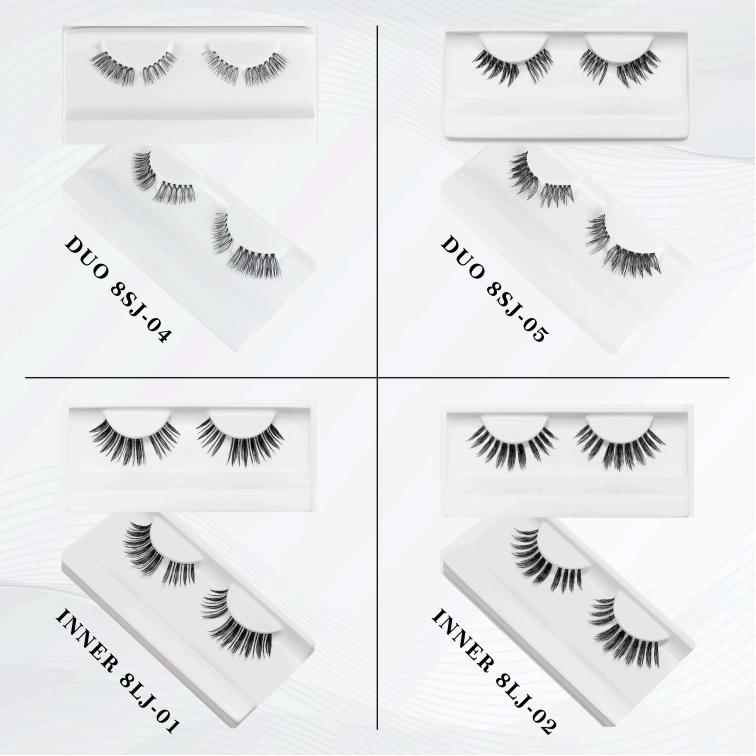

Customized dramatic and natural group of lashes

**PT Mahkota Tri Angjaya** as well-known as PT MATA was established in 2008 and has been certified ISO 9001:2015, ISO 14001:2015 and ISO 45001:2018. PT MATA commits to do good company reputation by producing eyelashes with consistent product quality, competitive price, and optimum production lead time.