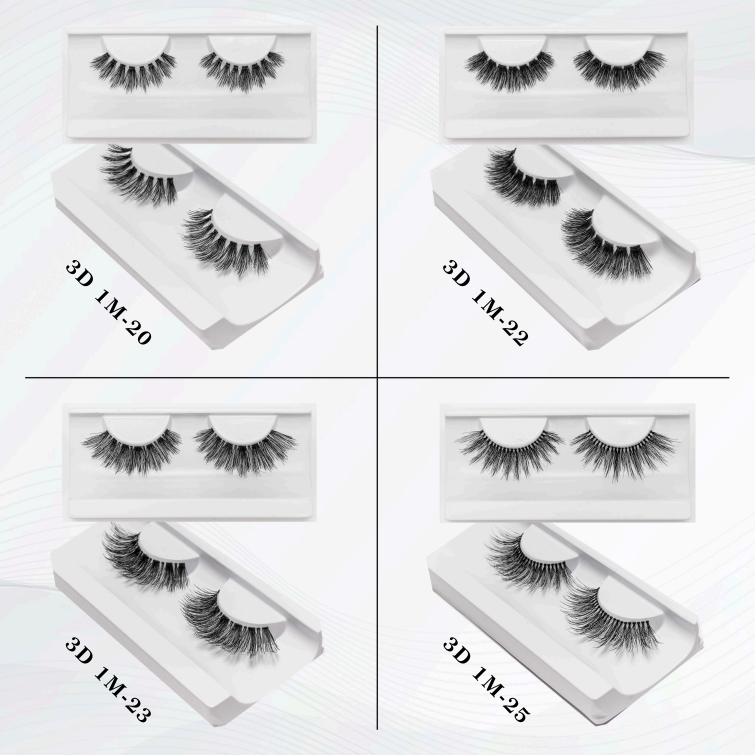

# MUMAN HAIR

SD

**Criss-cross pattern** for a voluminous natural lash look **PT Mahkota Tri Angjaya** as well-known as PT MATA was established in 2008 and has been certified ISO 9001:2015, ISO 14001:2015 and ISO 45001:2018. PT MATA commits to do good company reputation by producing eyelashes with consistent product quality, competitive price, and optimum production lead time.