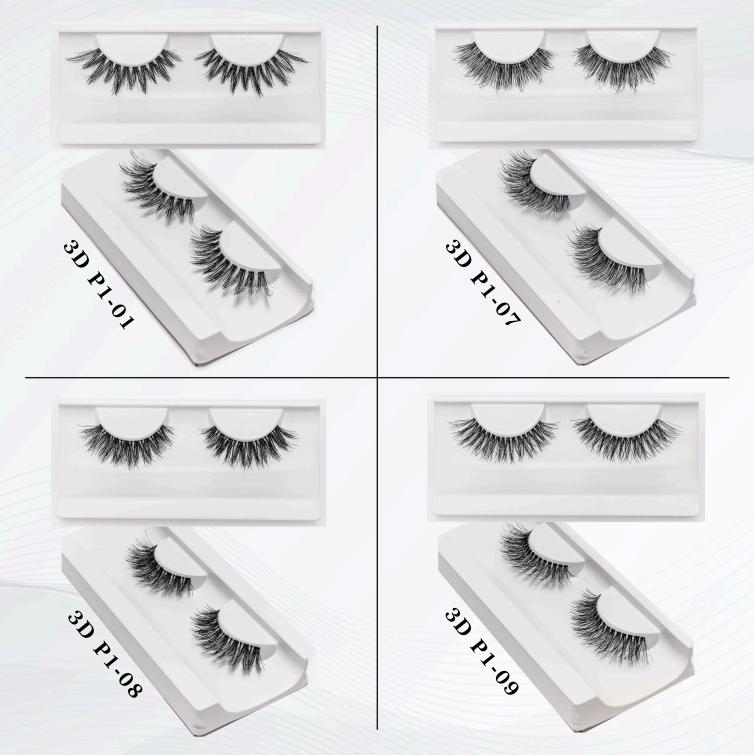

# MUMAN HAIR

SD

**Criss-cross pattern** for a voluminous natural lash look **PT Mahkota Tri Angjaya** as well-known as PT MATA was established in 2008 and has been certified ISO 9001:2015, ISO 14001:2015 and ISO 45001:2018. PT MATA commits to do good company reputation by producing eyelashes with consistent product quality, competitive price, and optimum production lead time.