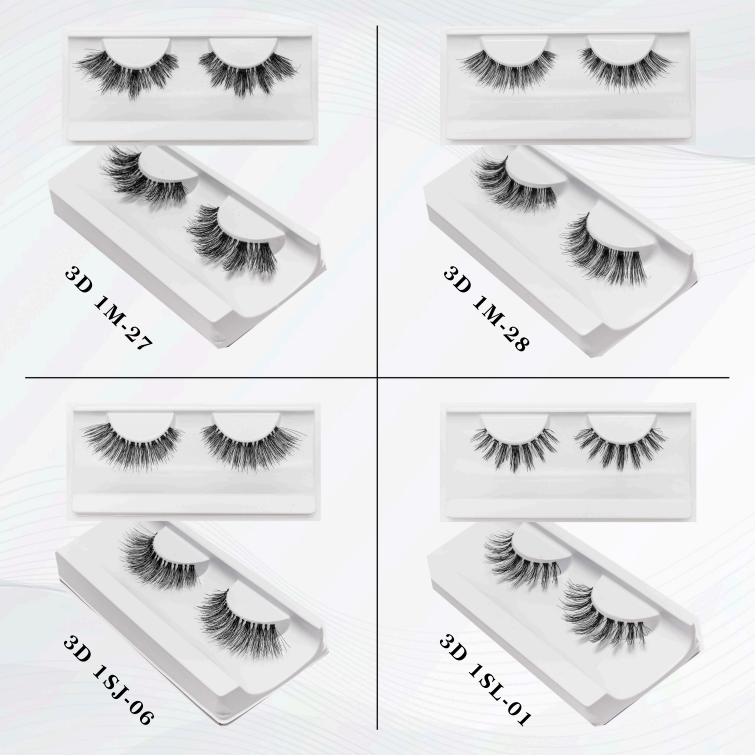

# MUMAN HAIR

SD

**Criss-cross pattern** for a voluminous natural lash look **PT Mahkota Tri Angjaya** as well-known as PT MATA was established in 2008 and has been certified ISO 9001:2015, ISO 14001:2015 and ISO 45001:2018. PT MATA commits to do good company reputation by producing eyelashes with consistent product quality, competitive price, and optimum production lead time.