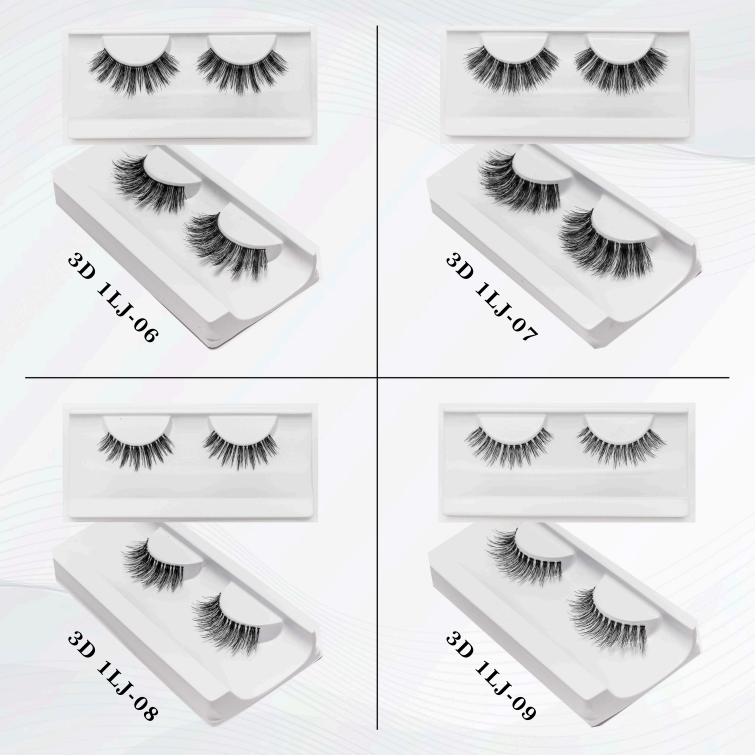

# MUMAN HAIR

SD

**Criss-cross pattern** for a voluminous natural lash look **PT Mahkota Tri Angjaya** as well-known as PT MATA was established in 2008 and has been certified ISO 9001:2015, ISO 14001:2015 and ISO 45001:2018. PT MATA commits to do good company reputation by producing eyelashes with consistent product quality, competitive price, and optimum production lead time.