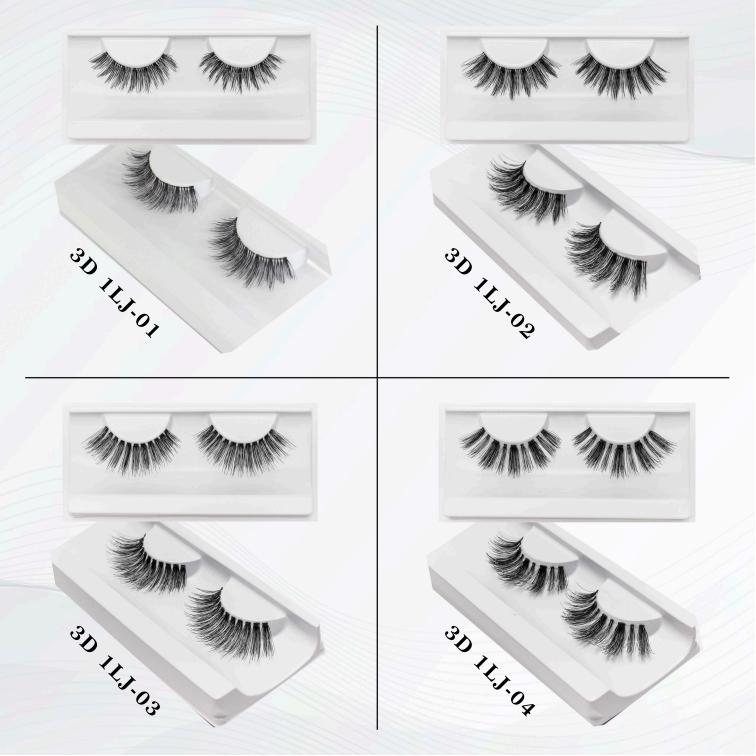

# MUMAN HAIR

SD

**Criss-cross pattern** for a voluminous natural lash look **PT Mahkota Tri Angjaya** as well-known as PT MATA was established in 2008 and has been certified ISO 9001:2015, ISO 14001:2015 and ISO 45001:2018. PT MATA commits to do good company reputation by producing eyelashes with consistent product quality, competitive price, and optimum production lead time.