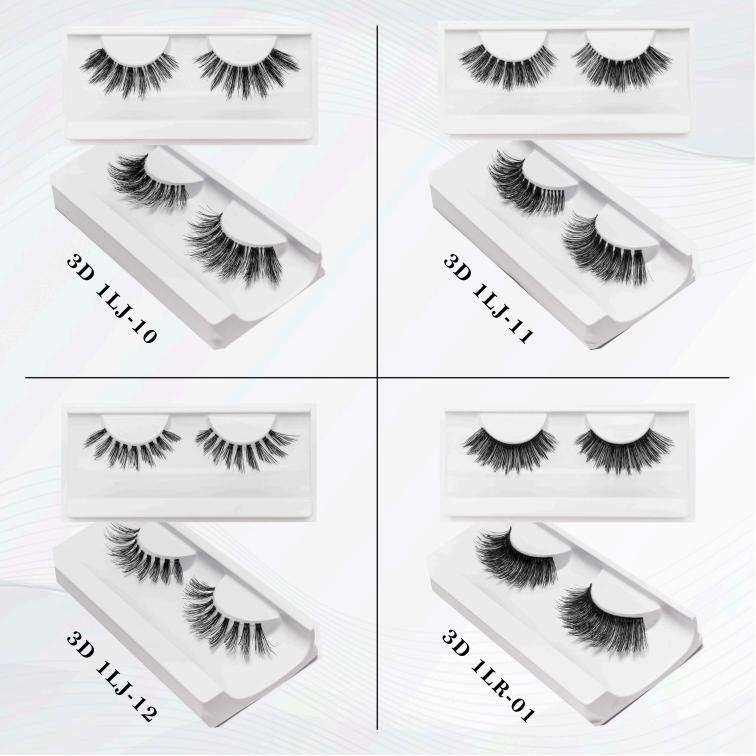

# MUMAN HAIR

SD

**Criss-cross pattern** for a voluminous natural lash look **PT Mahkota Tri Angjaya** as well-known as PT MATA was established in 2008 and has been certified ISO 9001:2015, ISO 14001:2015 and ISO 45001:2018. PT MATA commits to do good company reputation by producing eyelashes with consistent product quality, competitive price, and optimum production lead time.