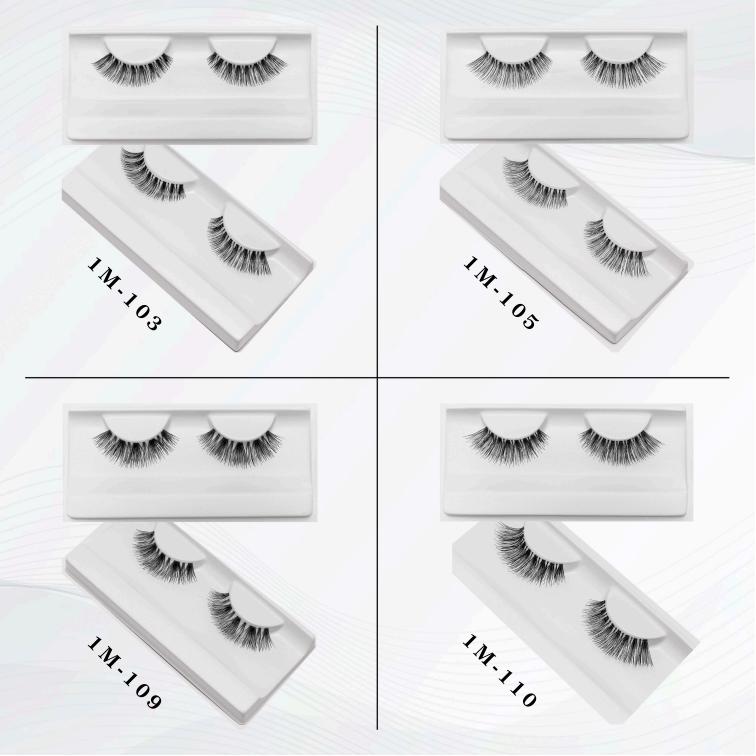

n as PT MATA was established in 2008 and has been certified ISO 9001:2015, ISO 14001:2015 and ISO 45001:2018. PT MATA commits to do good company reputation by producing eyelashes with consistent product quality, competitive price, and optimum production lead time.

PT MATA has been conducting continuous improvements and innovations in producing eyelashes to satisfy demands of our customers. Participating in annual exhibitions such as Cosmoprof Asia in Hongkong and Cosmoprof Bologna in Italy is absolutely to indicate the existence and strong commitment of this company to be one of leading eyelashes company in the world.

PT MATA exports 1.500.000 knittings of eyelashes worldwide monthly. Our market is United States, South America, Europe, Asia and Africa.

















































# PT MAHKOTA TRI ANGJAYA

# Indonesia Eyelashes Design & Manufacture

Green the future, beauty gets its nature

www.mata-lashes.com

## **CONTACT US**

#### Yonathan Adiguna

- **△** yonathanadiguna@mata-lashes.com
- C+6281214461120

#### Nabila Rachel

- nabilarachel@mata-lashes.com
- **\( +6282226286980 \)**

### **ADDRESS**

#### PT MAHKOTA TRI ANGJAYA

Jl. S. Parman Km 02

Kedungmenjangan - Purbalingga 53315

Central Java - Indonesia