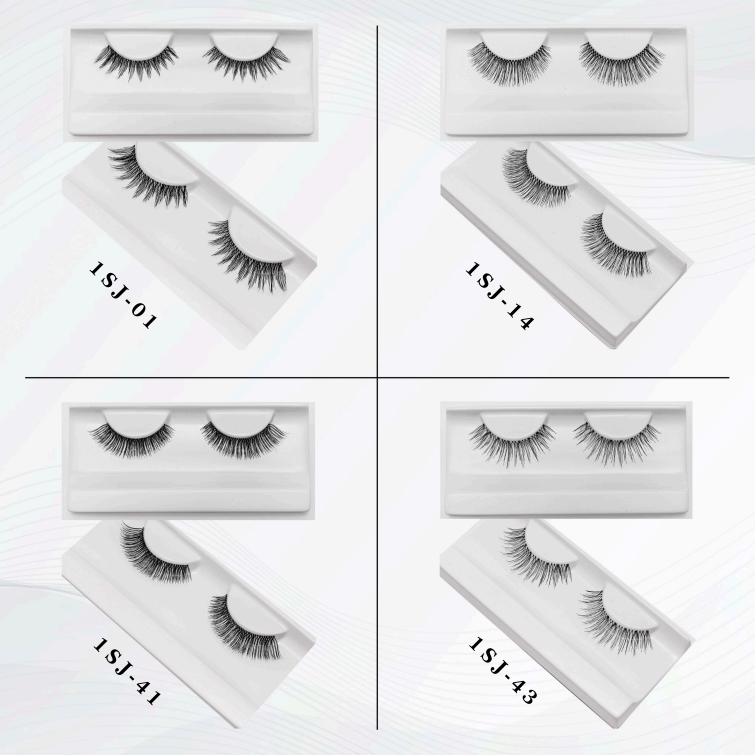

as PT MATA was established in 2008 and has been certified ISO 9001:2015, ISO 14001:2015 and ISO 45001:2018. PT MATA commits to do good company reputation by producing eyelashes with consistent product quality, competitive price, and optimum production lead time.

PT MATA has been conducting continuous improvements and innovations in producing eyelashes to satisfy demands of our customers. Participating in annual exhibitions such as Cosmoprof Asia in Hongkong and Cosmoprof Bologna in Italy is absolutely to indicate the existence and strong commitment of this company to be one of leading eyelashes company in the world.

PT MATA exports 1.500.000 knittings of eyelashes worldwide monthly. Our market is United States, South America, Europe, Asia and Africa.

















































# PT MAHKOTA TRI ANGJAYA

# Indonesia Eyelashes Design & Manufacture

Green the future, beauty gets its nature

www.mata-lashes.com

## **CONTACT US**

#### Yonathan Adiguna

- **△** yonathanadiguna@mata-lashes.com
- C+6281214461120

#### Nabila Rachel

- nabilarachel@mata-lashes.com
- **\( +6282226286980 \)**

### **ADDRESS**

#### PT MAHKOTA TRI ANGJAYA

Jl. S. Parman Km 02

Kedungmenjangan - Purbalingga 53315

Central Java - Indonesia