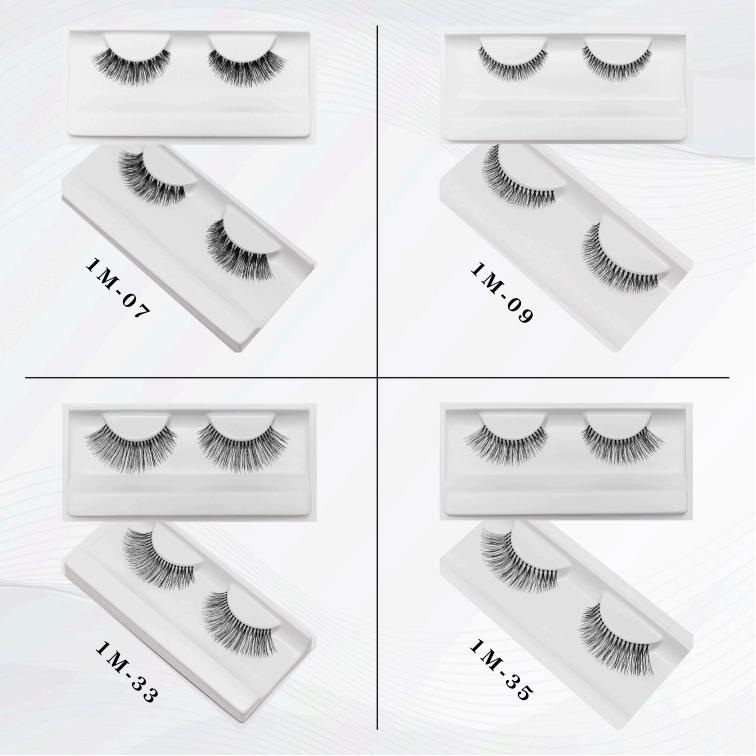

l-known as PT MATA was established in 2008 and has been certified ISO 9001:2015, ISO 14001:2015 and ISO 45001:2018. PT MATA commits to do good company reputation by producing eyelashes with consistent product quality, competitive price, and optimum production lead time.

PT MATA has been conducting continuous improvements and innovations in producing eyelashes to satisfy demands of our customers. Participating in annual exhibitions such as Cosmoprof Asia in Hongkong and Cosmoprof Bologna in Italy is absolutely to indicate the existence and strong commitment of this company to be one of leading eyelashes company in the world.

PT MATA exports 1.500.000 knittings of eyelashes worldwide monthly. Our market is United States, South America, Europe, Asia and Africa.

















































# PT MAHKOTA TRI ANGJAYA

# Indonesia Eyelashes Design & Manufacture

Green the future, beauty gets its nature

www.mata-lashes.com

## **CONTACT US**

#### Yonathan Adiguna

- **△** yonathanadiguna@mata-lashes.com
- C+6281214461120

#### Nabila Rachel

- nabilarachel@mata-lashes.com
- **\( +6282226286980 \)**

### **ADDRESS**

#### PT MAHKOTA TRI ANGJAYA

Jl. S. Parman Km 02

Kedungmenjangan - Purbalingga 53315

Central Java - Indonesia