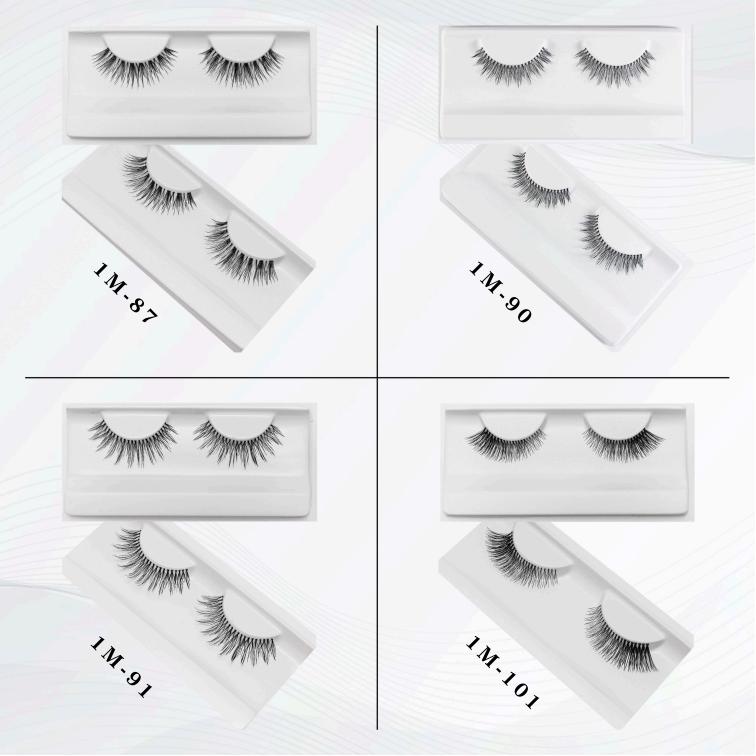

own as PT MATA was established in 2008 and has been certified ISO 9001:2015, ISO 14001:2015 and ISO 45001:2018. PT MATA commits to do good company reputation by producing eyelashes with consistent product quality, competitive price, and optimum production lead time.

PT MATA has been conducting continuous improvements and innovations in producing eyelashes to satisfy demands of our customers. Participating in annual exhibitions such as Cosmoprof Asia in Hongkong and Cosmoprof Bologna in Italy is absolutely to indicate the existence and strong commitment of this company to be one of leading eyelashes company in the world.

PT MATA exports 1.500.000 knittings of eyelashes worldwide monthly. Our market is United States, South America, Europe, Asia and Africa.

















































# PT MAHKOTA TRI ANGJAYA

# Indonesia Eyelashes Design & Manufacture

Green the future, beauty gets its nature

www.mata-lashes.com

## **CONTACT US**

#### Yonathan Adiguna

- **△** yonathanadiguna@mata-lashes.com
- C+6281214461120

#### Nabila Rachel

- nabilarachel@mata-lashes.com
- **\( +6282226286980 \)**

### **ADDRESS**

#### PT MAHKOTA TRI ANGJAYA

Jl. S. Parman Km 02

Kedungmenjangan - Purbalingga 53315

Central Java - Indonesia