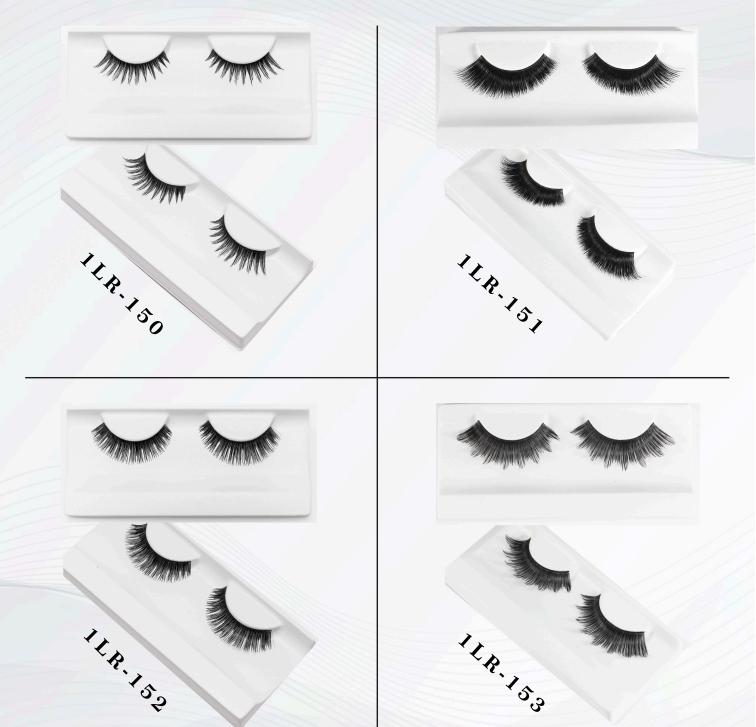

ell-known as PT MATA was established in 2008 and has been certified ISO 9001:2015, ISO 14001:2015 and ISO 45001:2018. PT MATA commits to do good company reputation by producing eyelashes with consistent product quality, competitive price, and optimum production lead time.

PT MATA has been conducting continuous improvements and innovations in producing eyelashes to satisfy demands of our customers. Participating in annual exhibitions such as Cosmoprof Asia in Hongkong and Cosmoprof Bologna in Italy is absolutely to indicate the existence and strong commitment of this company to be one of leading eyelashes company in the world.

PT MATA exports 1.500.000 knittings of eyelashes worldwide monthly. Our market is United States, South America, Europe, Asia and Africa.

















































# PT MAHKOTA TRI ANGJAYA

# Indonesia Eyelashes Design & Manufacture

Green the future, beauty gets its nature

www.mata-lashes.com

## **CONTACT US**

#### Yonathan Adiguna

- **△** yonathanadiguna@mata-lashes.com
- C+6281214461120

#### Nabila Rachel

- nabilarachel@mata-lashes.com
- **\( +6282226286980 \)**

### **ADDRESS**

#### PT MAHKOTA TRI ANGJAYA

Jl. S. Parman Km 02

Kedungmenjangan - Purbalingga 53315

Central Java - Indonesia