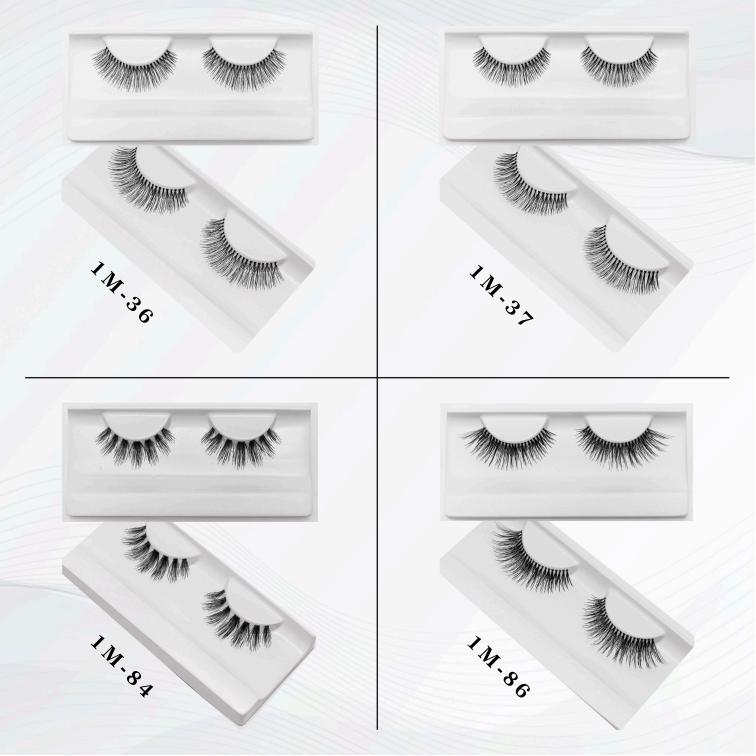

known as PT MATA was established in 2008 and has been certified ISO 9001:2015, ISO 14001:2015 and ISO 45001:2018. PT MATA commits to do good company reputation by producing eyelashes with consistent product quality, competitive price, and optimum production lead time.

PT MATA has been conducting continuous improvements and innovations in producing eyelashes to satisfy demands of our customers. Participating in annual exhibitions such as Cosmoprof Asia in Hongkong and Cosmoprof Bologna in Italy is absolutely to indicate the existence and strong commitment of this company to be one of leading eyelashes company in the world.

PT MATA exports 1.500.000 knittings of eyelashes worldwide monthly. Our market is United States, South America, Europe, Asia and Africa.

















































# PT MAHKOTA TRI ANGJAYA

# Indonesia Eyelashes Design & Manufacture

Green the future, beauty gets its nature

www.mata-lashes.com

## **CONTACT US**

#### Yonathan Adiguna

- **△** yonathanadiguna@mata-lashes.com
- C+6281214461120

#### Nabila Rachel

- nabilarachel@mata-lashes.com
- **\( +6282226286980 \)**

### **ADDRESS**

#### PT MAHKOTA TRI ANGJAYA

Jl. S. Parman Km 02

Kedungmenjangan - Purbalingga 53315

Central Java - Indonesia